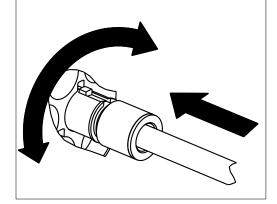

## STEP 2

Contact may need to be slightly rotated to properly align contact orientation key with connector insert cavity keyway. Push forward until contact is felt to snap into position within the insert.