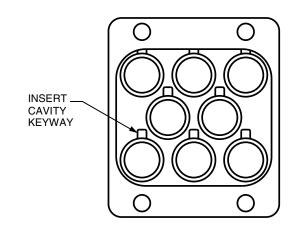

## Contact/Cable Insertion into Connector

Contacts are to be inserted by hand.

Insert contact assembly into the proper insert hole and not inserted at an angle. The contact's orientation key must be aligned with the connector insert cavity keyway.

## STEP 2

Contact may need to be slightly rotated to properly align contact orientation key with connector insert cavity keyway. Push forward until contact is felt to snap into position within the insert.