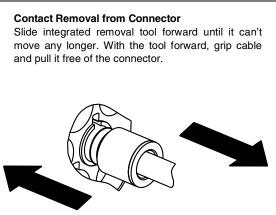

5-8214-4

## Contact/Cable Insertion into Connector

Contacts are to be inserted by hand.



Insert contact assembly into the proper insert hole and not inserted at an angle. The contact's orientation key must be aligned with the connector insert cavity keyway.



Continued on back of sheet.

L-2122-C February 2005 FSCM77820





Installation Instructions (General Insertion and Removal) for Quadrax Contact Assembly for Amphenol Canada Rack and Panel Connectors.

Connector part numbers: 465-8214-1

465-8214-2 465-8214-3 465-8214-4

## STEP 2

Contact may need to be slightly rotated to properly align contact orientation key with connector insert cavity keyway. Push forward until contact is felt to snap into position within the insert.



## STEP 3 Gently tug on cable to assure retention.





## **Amphenol**

Amphenol Aerospace 40-60 Delaware Avenue Sidney, New York 13838-1395 Website: www.amphenol-aerospace.com