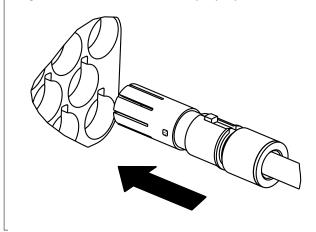

## Contact/Cable Insertion into Connector

Contacts are to be inserted by hand.

Insert contact assembly into the proper insert hole and not inserted at an angle. The contact's orientation key must be aligned with the connector insert cavity keyway.

## STEP 2

Contact may need to be slightly rotated to properly align contact orientation key with connector insert cavity keyway. Push forward until contact is felt to snap into position within the insert.