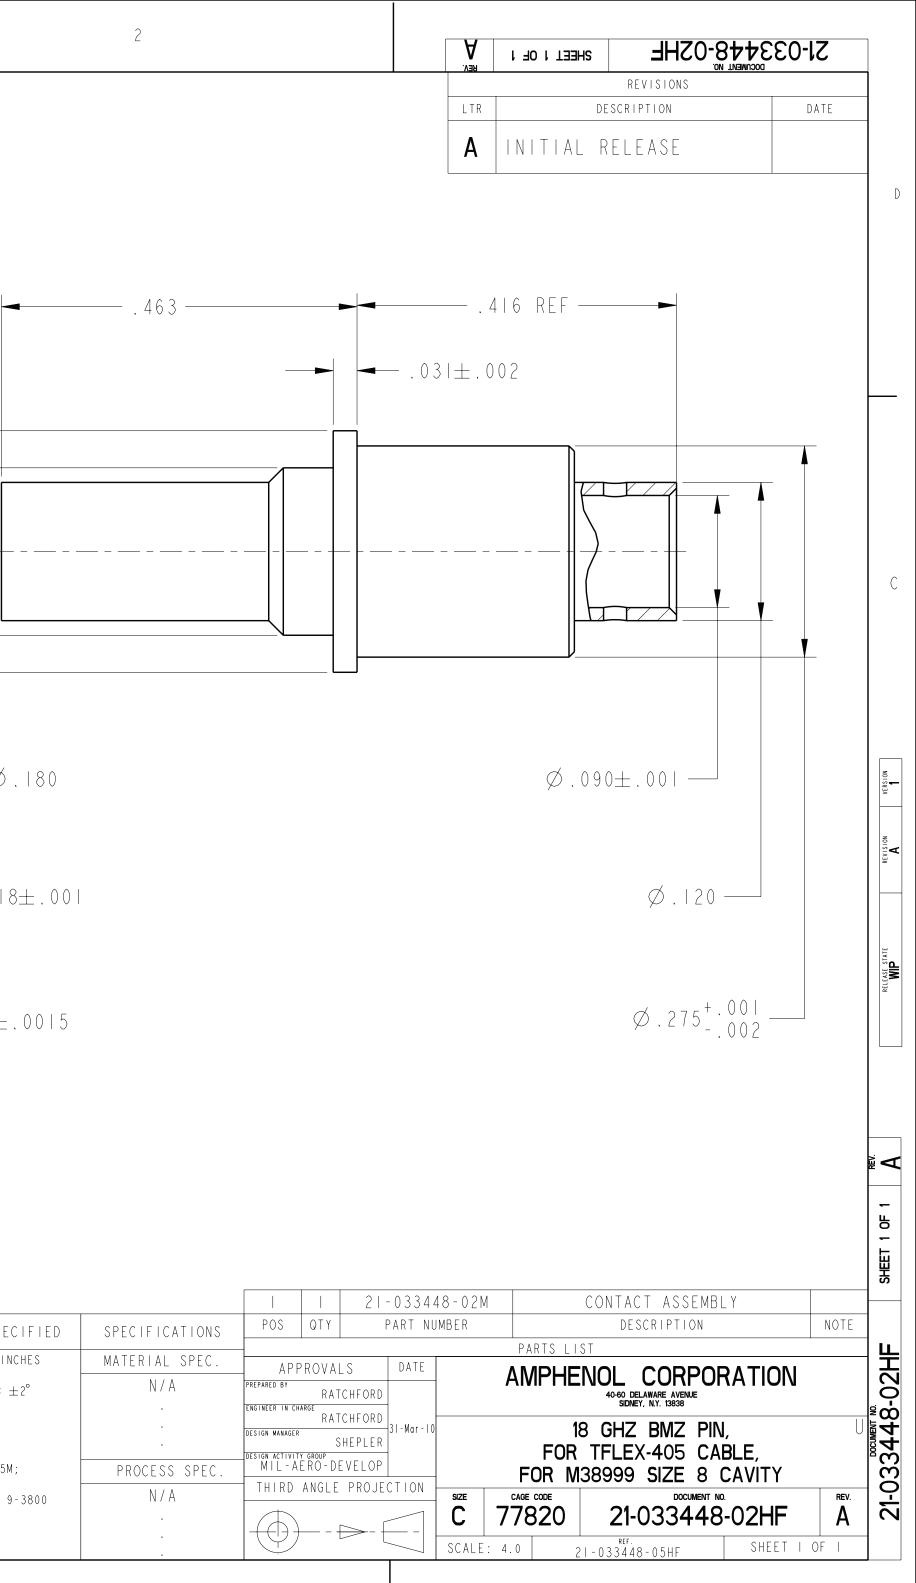

|                |                                                                                                                                                                                                                                                                                                                                                                    | 4                                                                                                        |             |                                                                    | 3                                                                           |                                                                                                                                                            |
|----------------|--------------------------------------------------------------------------------------------------------------------------------------------------------------------------------------------------------------------------------------------------------------------------------------------------------------------------------------------------------------------|----------------------------------------------------------------------------------------------------------|-------------|--------------------------------------------------------------------|-----------------------------------------------------------------------------|------------------------------------------------------------------------------------------------------------------------------------------------------------|
| 21-033448-02HF |                                                                                                                                                                                                                                                                                                                                                                    |                                                                                                          |             |                                                                    |                                                                             |                                                                                                                                                            |
| SHEET 1 OF 1   | -                                                                                                                                                                                                                                                                                                                                                                  |                                                                                                          |             |                                                                    |                                                                             |                                                                                                                                                            |
| С              |                                                                                                                                                                                                                                                                                                                                                                    |                                                                                                          |             |                                                                    |                                                                             |                                                                                                                                                            |
|                | 2. WHEN USED IN AN MIL-DTL-38999 CONNECTOR, THIS CONTACT INCORPORATES<br>PIGGYBACK GROMMET SEAL 21-33321-7. ASSEMBLE SEAL OVER CABLE JACKET,<br>RUBBER END FIRST, BEFORE STRIPPING THE CABLE. AFTER INSERTING THE<br>TERMINATED CONTACT INTO THE CONNECTOR INSERT CAVITY, SLIDE THE SEAL<br>INTO THE CONNECTOR GROMMET OPENING. SEAL MUST BE PURCHASED SEPARATELY. |                                                                                                          |             |                                                                    |                                                                             |                                                                                                                                                            |
|                | .                                                                                                                                                                                                                                                                                                                                                                  | MATERIAL:<br>BODY:                                                                                       |             | STEEL PER AMS 5640,<br>S30300, TYPE I                              |                                                                             | Ø.21                                                                                                                                                       |
|                |                                                                                                                                                                                                                                                                                                                                                                    | FERRULE:                                                                                                 |             | ASTM BI6 ALLOY UNS I                                               | NO. C36000                                                                  |                                                                                                                                                            |
| П              |                                                                                                                                                                                                                                                                                                                                                                    | CONTACT:                                                                                                 | BERYLLIUM ( | COPPER PER ASTM BI91                                               |                                                                             |                                                                                                                                                            |
| В              |                                                                                                                                                                                                                                                                                                                                                                    | INSULATOR:                                                                                               |             | JNS CI7300,TD04<br>STM DI7I0, TYPE I, (                            |                                                                             | $\square \emptyset$ .3145±                                                                                                                                 |
|                |                                                                                                                                                                                                                                                                                                                                                                    | FINISH:<br>BODY:                                                                                         |             | PER AMS-2700, TYPE                                                 |                                                                             |                                                                                                                                                            |
|                |                                                                                                                                                                                                                                                                                                                                                                    | CONTACT & FERRULE:                                                                                       | CODE C, CLA | STM B488, TYPE II,<br>ASS I.27; OVER NICKI<br>-N-290, CLASS I, .01 |                                                                             |                                                                                                                                                            |
| А              | NOTE                                                                                                                                                                                                                                                                                                                                                               | PERFORMANCE:<br>IMPEDANCE:<br>FREQ. RANGE:<br>VSWR:<br>INSERTION LOSS:<br>DWV:<br>OPERATING TEMP:<br>ES: |             | . MATED PAIR DC TO<br>(F(F IN GHZ))                                | I8 GHZ                                                                      | UNLESS OTHERWISE SPE<br>LINEAR DIMENSIONS ARE IN IN<br>TOLERANCES:<br>.XXXX = $\pm$ .0005 ANGLES=<br>.XXX = $\pm$ .010<br>.XX = $\pm$ .03<br>.X = $\pm$ .1 |
| -<br>-<br>-    | HOWEV                                                                                                                                                                                                                                                                                                                                                              | SE OF THIS DOCUMENT IS UNLIMITED.<br>ER, DOCUMENTS REFERENCED HEREON<br>ONTAIN LIMITED RIGHTS DATA.      | N / A       | Ν                                                                  | PRO/ENGINEER INFORMATION<br>Pro/e Model Used:<br>21-033448_DUMMY-2-4-5.PART | DIM.& TOL. PER ASME YI4.5M<br>DRM PER MIL-DTL-31000;<br>OTHER Amphenol Stds. PER S<br>LEGENDS:<br>=FLAG NOTE CALL OUT                                      |
| AAT: C-U_E-I   |                                                                                                                                                                                                                                                                                                                                                                    | RELEASED / Apr . 08 2010, 9:39:52 AM                                                                     |             | NEXT ASSEMBLY                                                      | Drawing Name:<br>21-033448-02HF                                             | REFERENCE ONLY                                                                                                                                             |
| FORMAT         |                                                                                                                                                                                                                                                                                                                                                                    |                                                                                                          | T 1 OF 1 A  |                                                                    | 3                                                                           |                                                                                                                                                            |