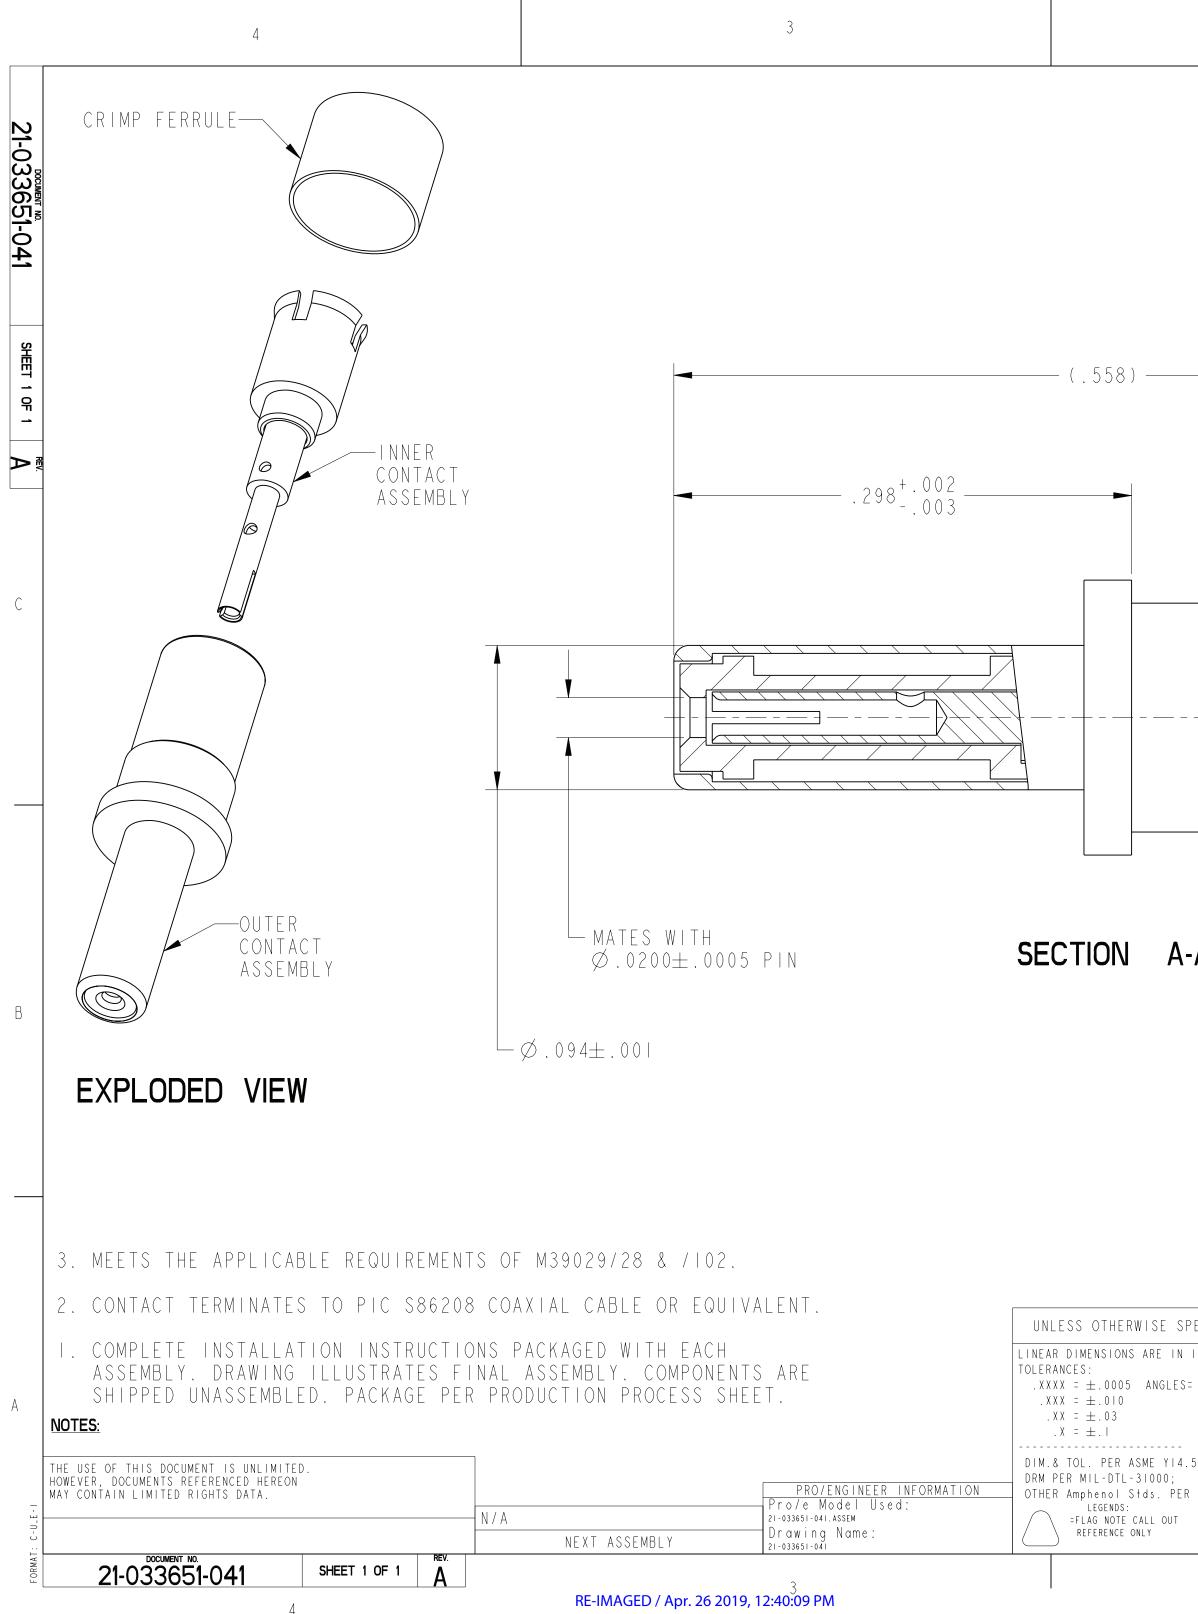

|          | 2                                        |                                                                    |                          | Веv.  | SHEET 1 OF 1 |                                                           | <b>51-033</b>                       |
|----------|------------------------------------------|--------------------------------------------------------------------|--------------------------|-------|--------------|-----------------------------------------------------------|-------------------------------------|
|          |                                          |                                                                    |                          |       |              | REVISIONS <b>M</b>                                        | DATE