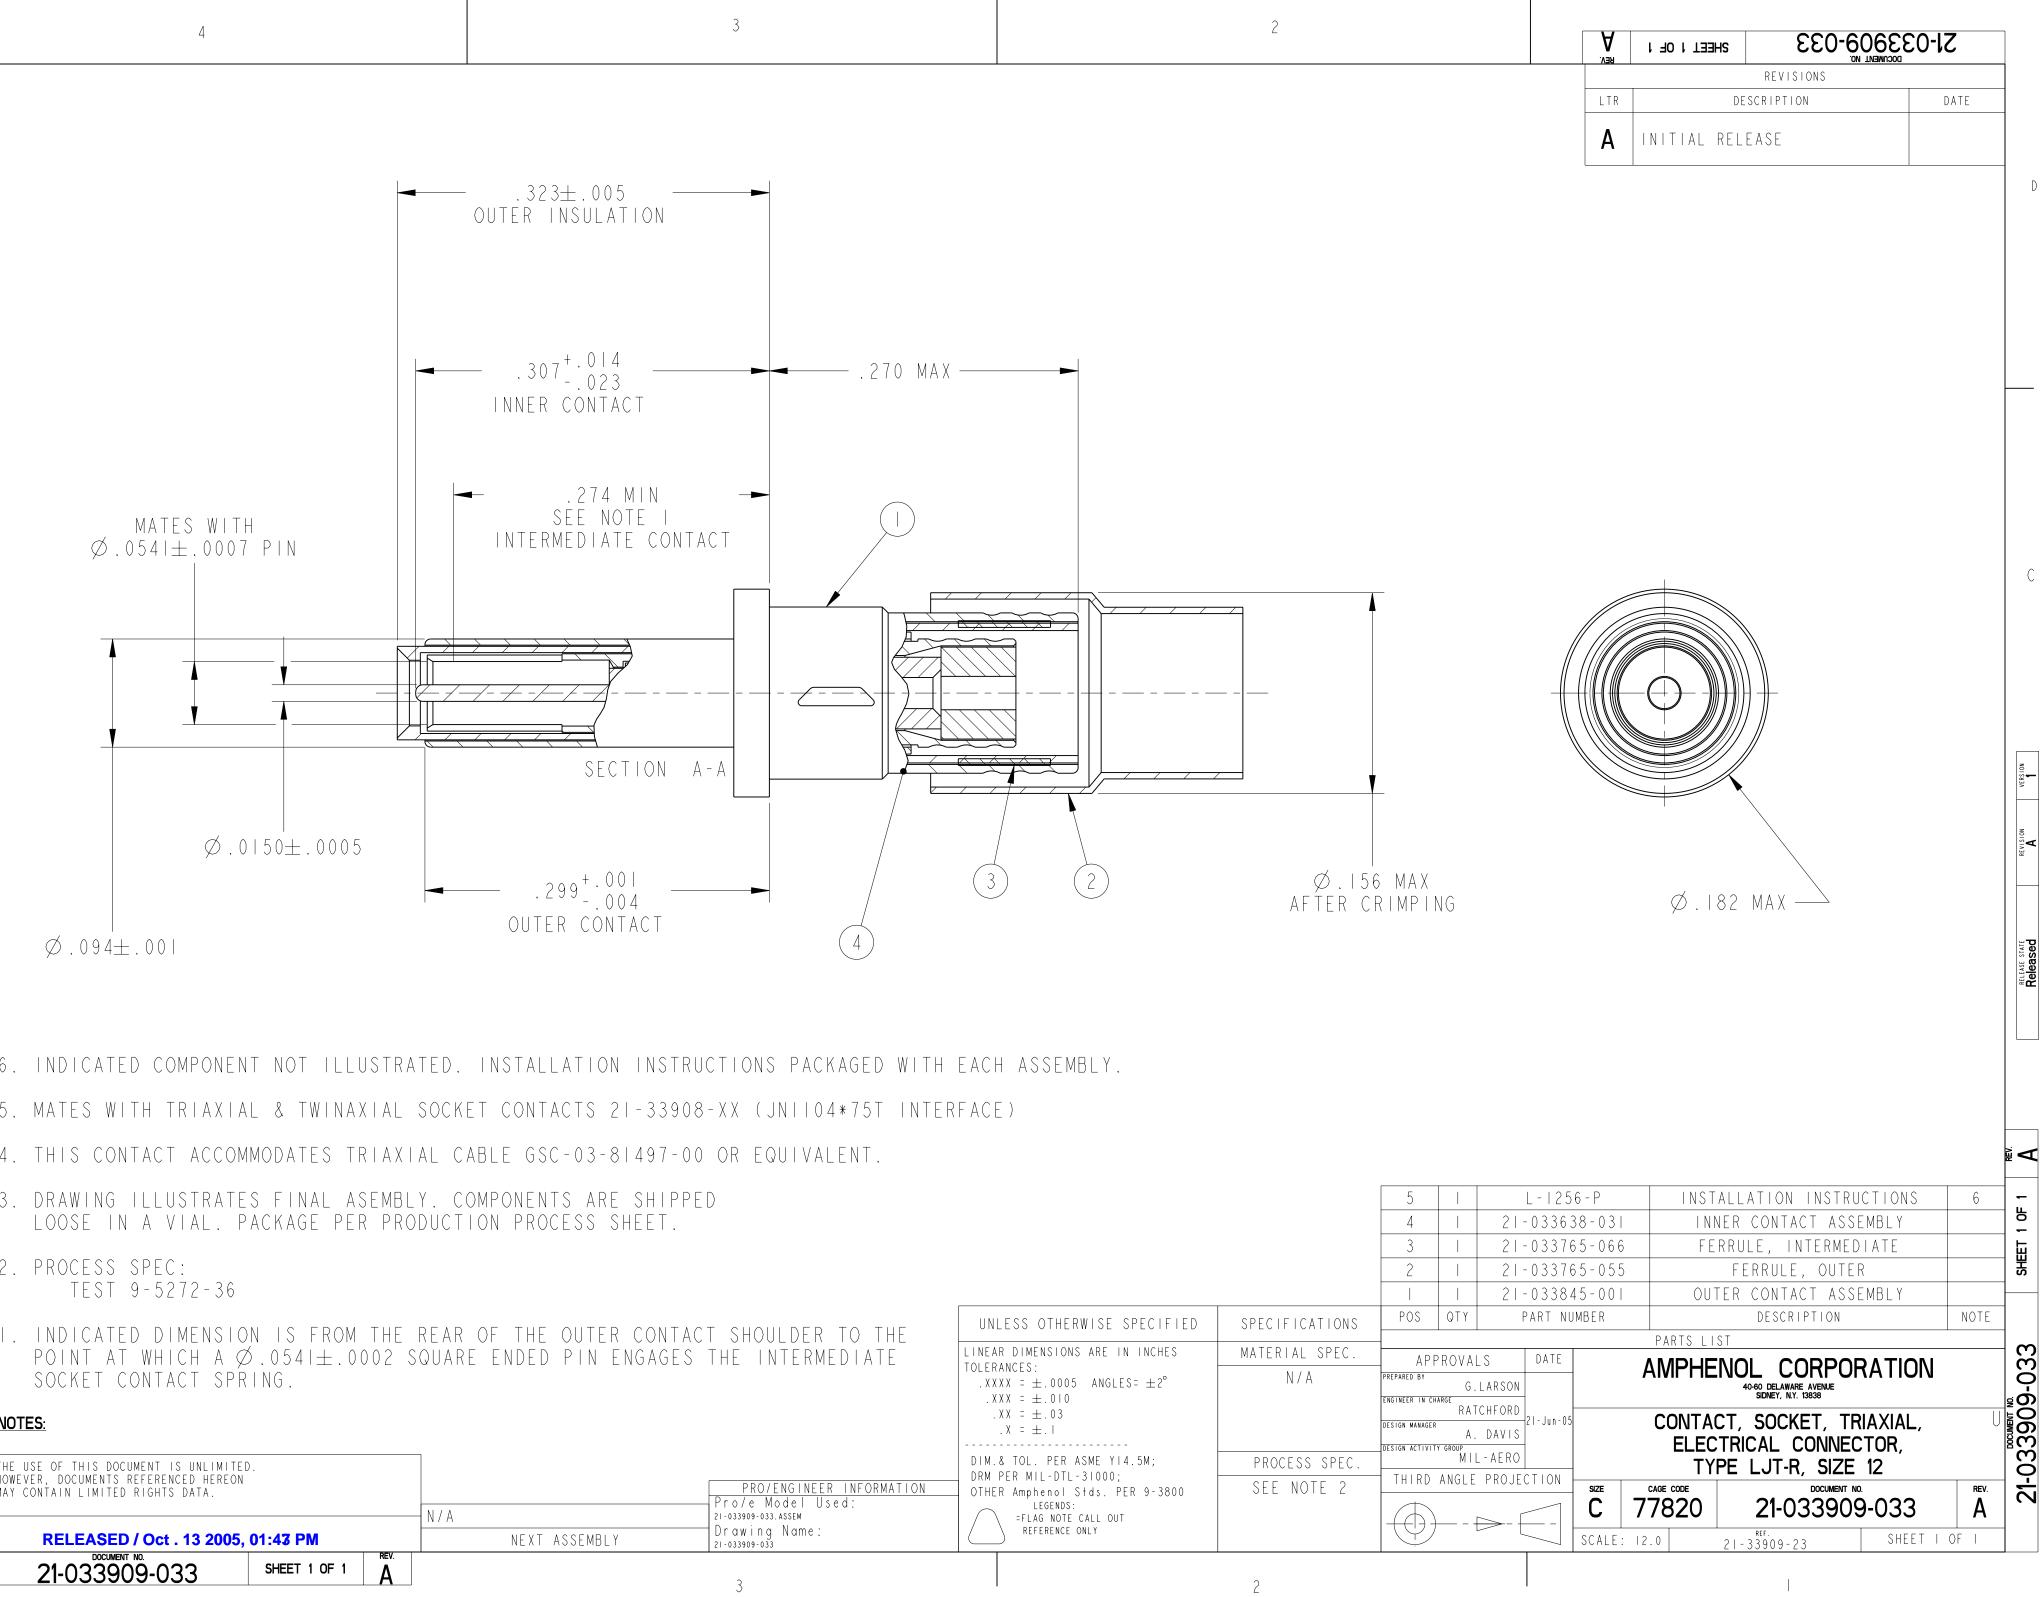

- В

4

| NO | 16 | <u>-S</u> |   |
|----|----|-----------|---|
|    |    |           | - |
|    |    |           |   |
|    |    |           |   |

| <u>NUTES:</u>                                                                                                      |               |                                                                      | .X = ±.I                                                                                                            |
|--------------------------------------------------------------------------------------------------------------------|---------------|----------------------------------------------------------------------|---------------------------------------------------------------------------------------------------------------------|
|