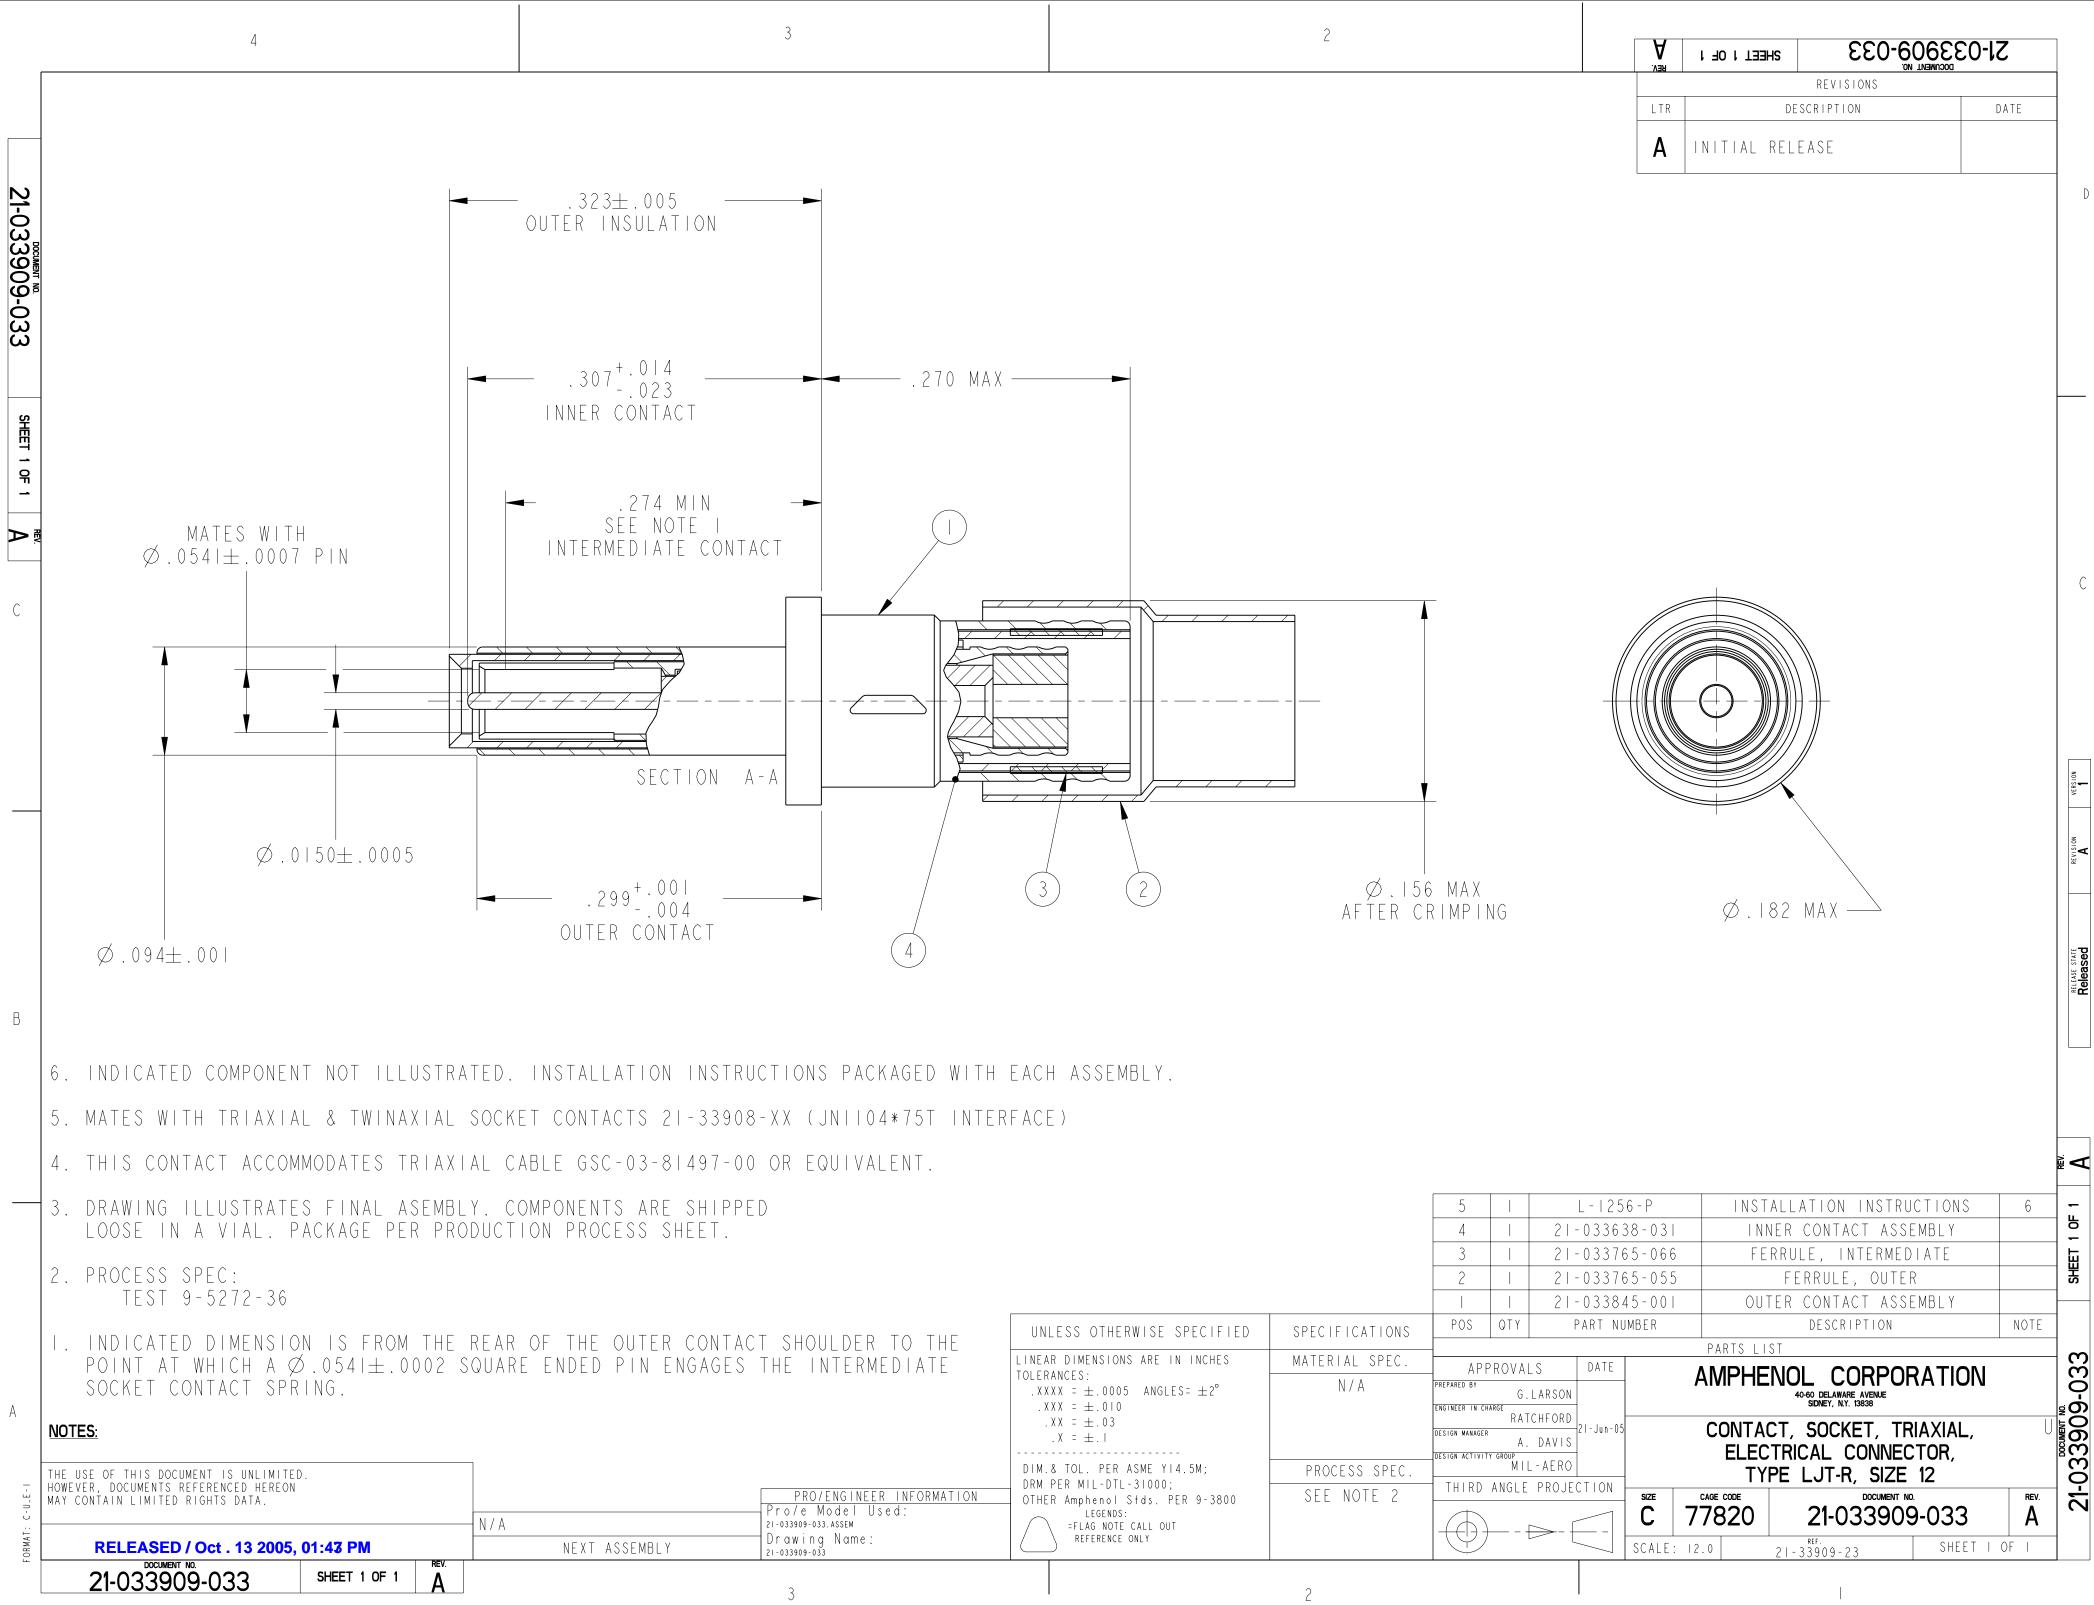

- В

4

| NO | 16 | <u>-S</u> |   |
|----|----|-----------|---|
|    |    |           | - |
|    |    |           |   |
|    |    |           |   |

| <u>NUTES:</u>                                                                                                      |               |                                                                      | .X = ±.I                                                                                                            |
|--------------------------------------------------------------------------------------------------------------------|---------------|----------------------------------------------------------------------|---------------------------------------------------------------------------------------------------------------------|