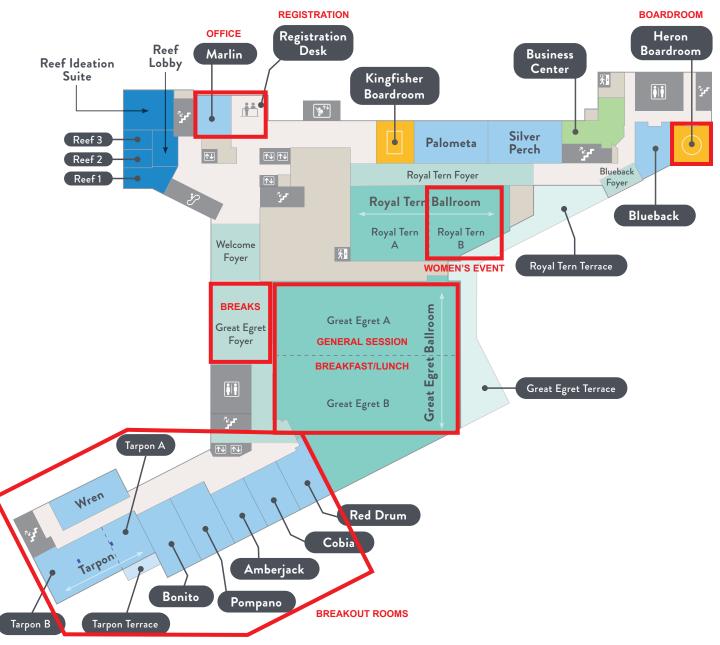

| 4:00 PM - 4:30 PM                         | Shoe                 | Car                          | Hat                      | Iron                            | Cannon                      |
|                                           | Dog                  |                              |                          | Battleship                      | Wheelbarrow                 |
| 4:30 PM - 5:00 PM                         | Hat                  | Dog Can                      | Connon                   | Wheelbarrow                     | Iron                        |
|                                           | Battleship           |                              | Gainion                  | Shoe                            | Car                         |

## **MEETING SPACES (2ND FLOOR)**